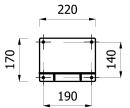

Wall fixations included.

size 220 x 250 x 170 mm

installation Fix to the wall with screws and fasteners included in the package.

The fasteners provided are suitable for the most common type of support, but it is necessary to evaluate the type of wall on which you are going to install the product and